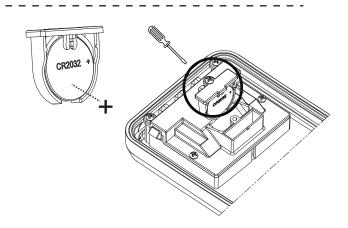

# **Insert the Battery**

- 1. Loosen the screw on the battery compartment.
- 2. Pull out battery compartment and install new CR2032 battery.
- 3. Tighten the screws on the battery compartment.