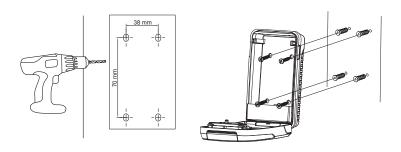

#### Wall-Mounted

- 1. Unlock the Lock Box.
- 2. Drill holes on a wall.
- 3. Hammer the screw anchors into the holes and mount the Lock Box on the wall with the screws.