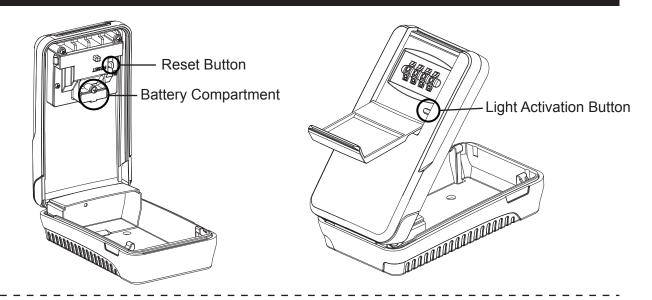

## **Reset Combination**

- 1. Turn the dials to the preset code 0-0-0-0.
- 2. Press and Hold the Reset Button, and scramble the dials to set your own combination. (Fig.A)

#### Do not let go the Reset Button while setting the dials.

- 3. Release the Reset Button to its original positon.(Fig.B) Your personal combination is now set.
- ※ Keep your combination in a safe and accessible place for future reference.

# **Insert the Battery**

- 1. Loosen the screw on the battery compartment.
- 2. Pull out battery compartment and install new CR2032 battery.
- 3. Tighten the screws on the battery compartment.