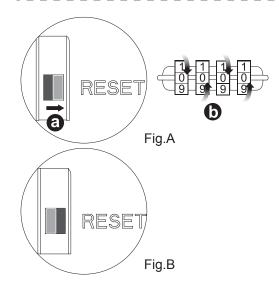

## **Reset Combination**

- 1. Turn the dials to the preset code 0-0-0-0.
- 2. Press and Hold the Reset Button, and scramble the dials to set your own combination. (Fig.A)

#### Do not let go the Reset Button while setting the dials.

- 3. Release the Reset Button to its original positon.(Fig.B) Your personal combination is now set.
- ※ Keep your combination in a safe and accessible place for future reference.